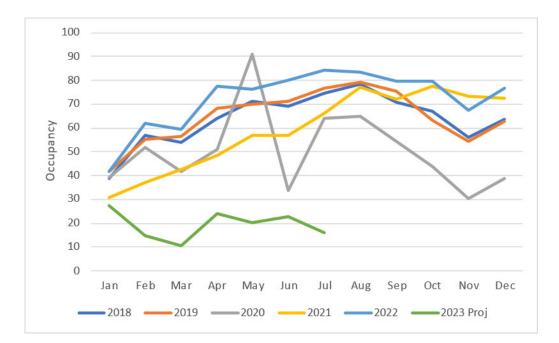

down, and this will have a marked impact on residential and short term let impacts presented below. The assessment has not assessed unemployment, and this may be an area which changes in the near future. Similarly, salary levels may become depressed and spending power adversely affected by the ongoing cost of living crisis. This is a dynamic situation and this 'snapshot' assessment should therefore be reviewed going forward.

2.32 Similarly, it is known from a review of AirDNA figures that forward projections from occupancy rates are showing signs of being much lower in 2023 than achieved in 2022. The following figure presents the achieved occupancy rates in 2022 and those forecast for 2023, it is known that rates in January 2023 are already around 50% below those achieved in early 2022.



Figure 1.7: Edinburgh Short Term Lets: Occupancy Rates 2018 (Actual) – July 2023 (Projected)

2.33 Caution should be taken when reviewing future projections as these are likely to change and are presented as these are only bookings that have been to date. However, this expected dramatic downturn is validated by the findings of a recent survey completed by the Association for Scottish Self Caterers (published 11<sup>th</sup> January 2023<sup>1</sup>) which found that:

- Between January and March 2023, average occupancy is at 24% across those businesses that are open;
- Between April and June, based on existing bookings to date, average occupancy is 32%;
- Between July and September average occupancy is just 31%.

2.34 Looking at January – March 2023 bookings, 61% respondents note that th