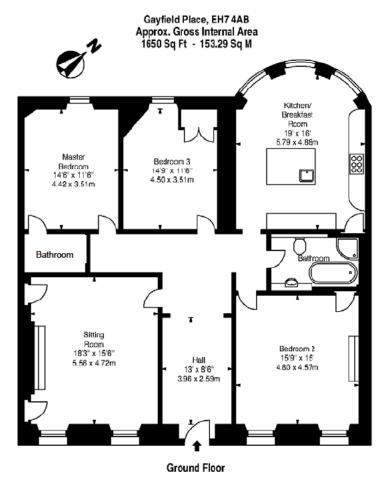

| Applicant De                                               | tails                                      |                          |                                    |
|------------------------------------------------------------|--------------------------------------------|--------------------------|------------------------------------|
| Please enter Applicant o                                   | letails                                    |                          |                                    |
| Title:                                                     | Mr                                         | You must enter a Bu      | uilding Name or Number, or both: * |
| Other Title:                                               |                                            | Building Name:           |                                    |
| First Name: *                                              | Edward                                     | Building Number:         | 2                                  |
| Last Name: *                                               | Clerk                                      | Address 1<br>(Street): * | Gayfield Place                     |
| Company/Organisation                                       | Penicuik Estate Partnership LLP            | Address 2:               |                                    |
| Telephone Number: *                                        |                                            | Town/City: *             | Edinburgh                          |
| Extension Number:                                          |                                            | Country: *               | United Kingdom                     |
| Mobile Number:                                             |                                            | Postcode: *              | EH7 4AB                            |
| Fax Number:                                                |                                            |                          |                                    |
| Email Address: *                                           | lisa.proudfoot@montagu-evans.co.uk         |                          |                                    |
| Site Address                                               | Details                                    |                          |                                    |
| Planning Authority:                                        | City of Edinburgh Council                  |                          |                                    |
| Full postal address of th                                  | e site (including postcode where available | e):                      |                                    |
| Address 1:                                                 | 2 GAYFIELD PLACE                           |                          |                                    |
| Address 2:                                                 | BROUGHTON                                  |                          |                                    |
| Address 3:                                                 |                                            |                          |                                    |
| Address 4:                                                 |                                            |                          |                                    |
| Address 5:                                                 |                                            |                          |                                    |
| Town/City/Settlement:                                      | EDINBURGH                                  |                          |                                    |
| Post Code:                                                 | EH7 4AB                                    |                          |                                    |
| Please identify/describe the location of the site or sites |                                            |                          |                                    |
|                                                            |                                            |                          |                                    |
|                                                            |                                            |                          |                                    |
| Northing                                                   | 674633                                     | Easting                  | 326161                             |
| -                                                          |                                            |                          |                                    |