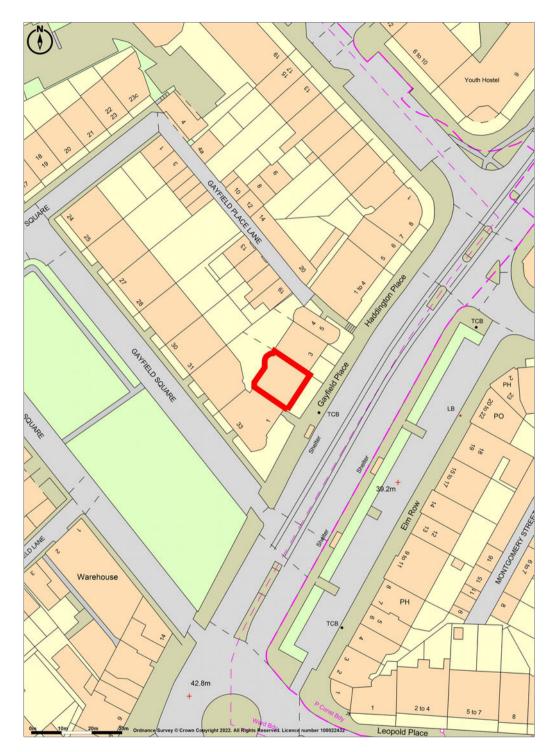

| Applicant De                                               | tails                                      |                          |                                    |
|------------------------------------------------------------|--------------------------------------------|--------------------------|------------------------------------|
| Please enter Applicant o                                   | letails                                    |                          |                                    |
| Title:                                                     | Mr                                         | You must enter a Bu      | uilding Name or Number, or both: * |
| Other Title:                                               |                                            | Building Name:           |                                    |
| First Name: *                                              | Edward                                     | Building Number:         | 2                                  |
| Last Name: *                                               | Clerk                                      | Address 1<br>(Street): * | Gayfield Place                     |
| Company/Organisation                                       | Penicuik Estate Partnership LLP            | Address 2:               |                                    |
| Telephone Number: *                                        |                                            | Town/City: *             | Edinburgh                          |
| Extension Number:                                          |                                            | Country: *               | United Kingdom                     |
| Mobile Number:                                             |                                            | Postcode: *              | EH7 4AB                            |
| Fax Number:                                                |                                            |                          |                                    |
| Email Address: *                                           | lisa.proudfoot@montagu-evans.co.uk         |                          |                                    |
| Site Address                                               | Details                                    |                          |                                    |
| Planning Authority:                                        | City of Edinburgh Council                  |                          |                                    |
| Full postal address of th                                  | e site (including postcode where available | e):                      |                                    |
| Address 1:                                                 | 2 GAYFIELD PLACE                           |                          |                                    |
| Address 2:                                                 | BROUGHTON                                  |                          |                                    |
| Address 3:                                                 |                                            |                          |                                    |
| Address 4:                                                 |                                            |                          |                                    |
| Address 5:                                                 |                                            |                          |                                    |
| Town/City/Settlement:                                      | EDINBURGH                                  |                          |                                    |
| Post Code:                                                 | EH7 4AB                                    |                          |                                    |
| Please identify/describe the location of the site or sites |                                            |                          |                                    |
|                                                            |                                            |                          |                                    |
|                                                            |                                            |                          |                                    |
| Northing                                                   | 674633                                     | Easting                  | 326161                             |
| -                                                          |                                            |                          |                                    |