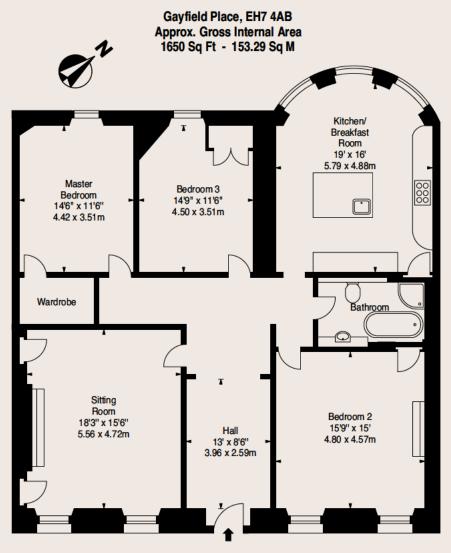

| Applicant De                                               | tails                                      |                          |                                    |
|------------------------------------------------------------|--------------------------------------------|--------------------------|------------------------------------|
| Please enter Applicant o                                   | letails                                    |                          |                                    |
| Title:                                                     | Mr                                         | You must enter a Bu      | uilding Name or Number, or both: * |
| Other Title:                                               |                                            | Building Name:           |                                    |
| First Name: *                                              | Edward                                     | Building Number:         | 2                                  |
| Last Name: *                                               | Clerk                                      | Address 1<br>(Street): * | Gayfield Place                     |
| Company/Organisation                                       | Penicuik Estate Partnership LLP            | Address 2:               |                                    |
| Telephone Number: *                                        |                                            | Town/City: *             | Edinburgh                          |
| Extension Number:                                          |                                            | Country: *               | United Kingdom                     |
| Mobile Number:                                             |                                            | Postcode: *              | EH7 4AB                            |
| Fax Number:                                                |                                            |                          |                                    |
| Email Address: *                                           | lisa.proudfoot@montagu-evans.co.uk         |                          |                                    |
| Site Address                                               | Details                                    |                          |                                    |
| Planning Authority:                                        | City of Edinburgh Council                  |                          |                                    |
| Full postal address of th                                  | e site (including postcode where available | e):                      |                                    |
| Address 1:                                                 | 2 GAYFIELD PLACE                           |                          |                                    |
| Address 2:                                                 | BROUGHTON                                  |                          |                                    |
| Address 3:                                                 |                                            |                          |                                    |
| Address 4:                                                 |                                            |                          |                                    |
| Address 5:                                                 |                                            |                          |                                    |
| Town/City/Settlement:                                      | EDINBURGH                                  |                          |                                    |
| Post Code:                                                 | EH7 4AB                                    |                          |                                    |
| Please identify/describe the location of the site or sites |                                            |                          |                                    |
|                                                            |                                            |                          |                                    |
|                                                            |                                            |                          |                                    |
| Northing                                                   | 674633                                     | Easting                  | 326161                             |
| -                                                          |                                            |                          |                                    |