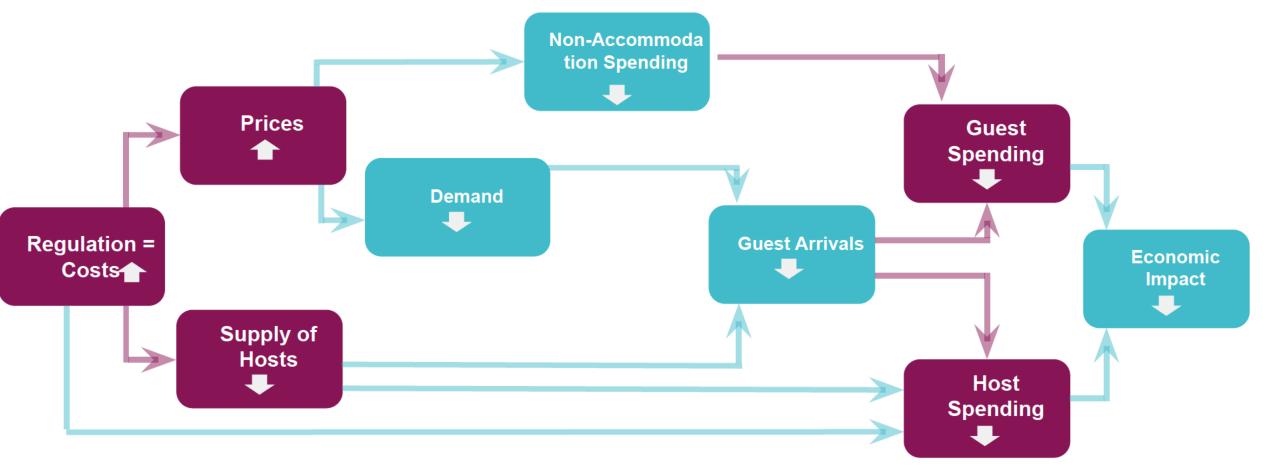

| Description of Proposal                                                                                                                                                                                                                                                                                                                                                        |
|--------------------------------------------------------------------------------------------------------------------------------------------------------------------------------------------------------------------------------------------------------------------------------------------------------------------------------------------------------------------------------|
| Please provide a description of your proposal to which your review relates. The description should be the same as given in the application form, or as amended with the agreement of the planning authority: * (Max 500 characters)                                                                                                                                            |
| Change of use from residential to short-term let (in retrospect) at 2 Gayfield Place, Edinburgh.                                                                                                                                                                                                                                                                               |
| Type of Application                                                                                                                                                                                                                                                                                                                                                            |
| What type of application did you submit to the planning authority? *                                                                                                                                                                                                                                                                                                           |
| <ul> <li>Application for planning permission (including householder application but excluding application to work minerals).</li> <li>Application for planning permission in principle.</li> <li>Further application.</li> <li>Application for approval of matters specified in conditions.</li> </ul>                                                                         |
| What does your review relate to? *                                                                                                                                                                                                                                                                                                                                             |
| <ul> <li>Refusal Notice.</li> <li>Grant of permission with Conditions imposed.</li> <li>No decision reached within the prescribed period (two months after validation date or any agreed extension) – deemed refusal.</li> </ul>                                                                                                                                               |
| Statement of reasons for seeking review                                                                                                                                                                                                                                                                                                                                        |
| You must state in full, why you are a seeking a review of the planning authority's decision (or failure to make a decision). Your statement must set out all matters you consider require to be taken into account in determining your review. If necessary this can be provided as a separate document in the 'Supporting Documents' section: * (Max 500 characters)          |
| Note: you are unl kely to have a further opportunity to add to your statement of appeal at a later date, so it is essential that you produce all of the information you want the decision-maker to take into account.                                                                                                                                                          |
| You should not however raise any new matter which was not before the planning authority at the time it decided your application (or at the time expiry of the period of determination), unless you can demonstrate that the new matter could not have been raised before that time or that it not being raised before that time is a consequence of exceptional circumstances. |
| Please refer to supporting planning appeal statement.                                                                                                                                                                                                                                                                                                                          |
| Have you raised any matters which were not before the appointed officer at the time the<br>Determination on your application was made? *                                                                                                                                                                                                                                       |
| If yes, you should explain in the box below, why you are raising the new matter, why it was not raised with the appointed officer before your application was determined and why you consider it should be considered in your review: * (Max 500 characters)                                                                                                                   |