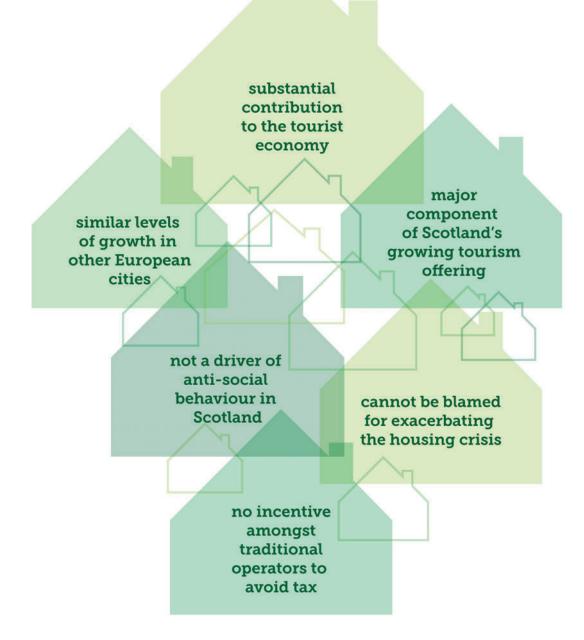

| Description of Proposal                                                                                                                                                                                                                                                                                                                                                        |
|--------------------------------------------------------------------------------------------------------------------------------------------------------------------------------------------------------------------------------------------------------------------------------------------------------------------------------------------------------------------------------|
| Please provide a description of your proposal to which your review relates. The description should be the same as given in the application form, or as amended with the agreement of the planning authority: * (Max 500 characters)                                                                                                                                            |
| Change of use from residential to short-term let (in retrospect) at 2 Gayfield Place, Edinburgh.                                                                                                                                                                                                                                                                               |
| Type of Application                                                                                                                                                                                                                                                                                                                                                            |
| What type of application did you submit to the planning authority? *                                                                                                                                                                                                                                                                                                           |
| <ul> <li>Application for planning permission (including householder application but excluding application to work minerals).</li> <li>Application for planning permission in principle.</li> <li>Further application.</li> <li>Application for approval of matters specified in conditions.</li> </ul>                                                                         |
| What does your review relate to? *                                                                                                                                                                                                                                                                                                                                             |
| <ul> <li>Refusal Notice.</li> <li>Grant of permission with Conditions imposed.</li> <li>No decision reached within the prescribed period (two months after validation date or any agreed extension) – deemed refusal.</li> </ul>                                                                                                                                               |
| Statement of reasons for seeking review                                                                                                                                                                                                                                                                                                                                        |
| You must state in full, why you are a seeking a review of the planning authority's decision (or failure to make a decision). Your statement must set out all matters you consider require to be taken into account in determining your review. If necessary this can be provided as a separate document in the 'Supporting Documents' section: * (Max 500 characters)          |
| Note: you are unl kely to have a further opportunity to add to your statement of appeal at a later date, so it is essential that you produce all of the information you want the decision-maker to take into account.                                                                                                                                                          |
| You should not however raise any new matter which was not before the planning authority at the time it decided your application (or at the time expiry of the period of determination), unless you can demonstrate that the new matter could not have been raised before that time or that it not being raised before that time is a consequence of exceptional circumstances. |
| Please refer to supporting planning appeal statement.                                                                                                                                                                                                                                                                                                                          |
| Have you raised any matters which were not before the appointed officer at the time the<br>Determination on your application was made? *                                                                                                                                                                                                                                       |
| If yes, you should explain in the box below, why you are raising the new matter, why it was not raised with the appointed officer before your application was determined and why you consider it should be considered in your review: * (Max 500 characters)                                                                                                                   |