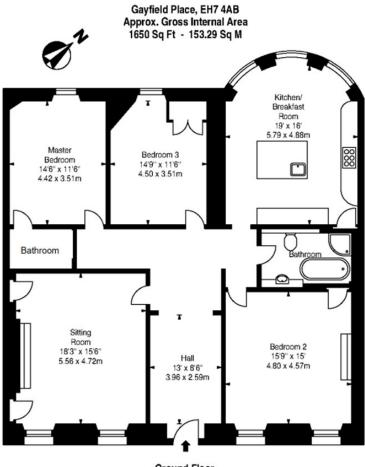

| Applicant De                                               | tails                                      |                          |                                    |
|------------------------------------------------------------|--------------------------------------------|--------------------------|------------------------------------|
| Please enter Applicant o                                   | letails                                    |                          |                                    |
| Title:                                                     | Mr                                         | You must enter a Bu      | uilding Name or Number, or both: * |
| Other Title:                                               |                                            | Building Name:           |                                    |
| First Name: *                                              | Edward                                     | Building Number:         | 2                                  |
| Last Name: *                                               | Clerk                                      | Address 1<br>(Street): * | Gayfield Place                     |
| Company/Organisation                                       | Penicuik Estate Partnership LLP            | Address 2:               |                                    |
| Telephone Number: *                                        |                                            | Town/City: *             | Edinburgh                          |
| Extension Number:                                          |                                            | Country: *               | United Kingdom                     |
| Mobile Number:                                             |                                            | Postcode: *              | EH7 4AB                            |
| Fax Number:                                                |                                            |                          |                                    |
| Email Address: *                                           | lisa.proudfoot@montagu-evans.co.uk         |                          |                                    |
| Site Address                                               | Details                                    |                          |                                    |
| Planning Authority:                                        | City of Edinburgh Council                  |                          |                                    |
| Full postal address of th                                  | e site (including postcode where available | e):                      |                                    |
| Address 1:                                                 | 2 GAYFIELD PLACE                           |                          |                                    |
| Address 2:                                                 | BROUGHTON                                  |                          |                                    |
| Address 3:                                                 |                                            |                          |                                    |
| Address 4:                                                 |                                            |                          |                                    |
| Address 5:                                                 |                                            |                          |                                    |
| Town/City/Settlement:                                      | EDINBURGH                                  |                          |                                    |
| Post Code:                                                 | EH7 4AB                                    |                          |                                    |
| Please identify/describe the location of the site or sites |                                            |                          |                                    |
|                                                            |                                            |                          |                                    |
|                                                            |                                            |                          |                                    |
| Northing                                                   | 674633                                     | Easting                  | 326161                             |
| -                                                          |                                            |                          |                                    |