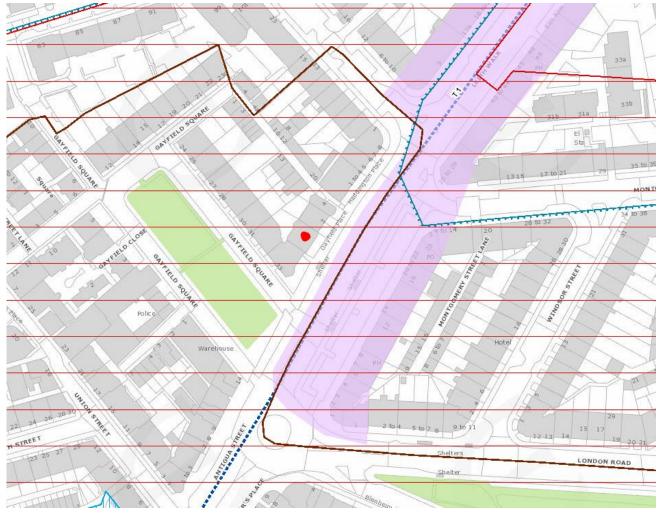

| Applicant De                                               | tails                                      |                          |                                    |
|------------------------------------------------------------|--------------------------------------------|--------------------------|------------------------------------|
| Please enter Applicant o                                   | letails                                    |                          |                                    |
| Title:                                                     | Mr                                         | You must enter a Bu      | uilding Name or Number, or both: * |
| Other Title:                                               |                                            | Building Name:           |                                    |
| First Name: *                                              | Edward                                     | Building Number:         | 2                                  |
| Last Name: *                                               | Clerk                                      | Address 1<br>(Street): * | Gayfield Place                     |
| Company/Organisation                                       | Penicuik Estate Partnership LLP            | Address 2:               |                                    |
| Telephone Number: *                                        |                                            | Town/City: *             | Edinburgh                          |
| Extension Number:                                          |                                            | Country: *               | United Kingdom                     |
| Mobile Number:                                             |                                            | Postcode: *              | EH7 4AB                            |
| Fax Number:                                                |                                            |                          |                                    |
| Email Address: *                                           | lisa.proudfoot@montagu-evans.co.uk         |                          |                                    |
| Site Address                                               | Details                                    |                          |                                    |
| Planning Authority:                                        | City of Edinburgh Council                  |                          |                                    |
| Full postal address of th                                  | e site (including postcode where available | e):                      |                                    |
| Address 1:                                                 | 2 GAYFIELD PLACE                           |                          |                                    |
| Address 2:                                                 | BROUGHTON                                  |                          |                                    |
| Address 3:                                                 |                                            |                          |                                    |
| Address 4:                                                 |                                            |                          |                                    |
| Address 5:                                                 |                                            |                          |                                    |
| Town/City/Settlement:                                      | EDINBURGH                                  |                          |                                    |
| Post Code:                                                 | EH7 4AB                                    |                          |                                    |
| Please identify/describe the location of the site or sites |                                            |                          |                                    |
|                                                            |                                            |                          |                                    |
|                                                            |                                            |                          |                                    |
| Northing                                                   | 674633                                     | Easting                  | 326161                             |
| -                                                          |                                            |                          |                                    |